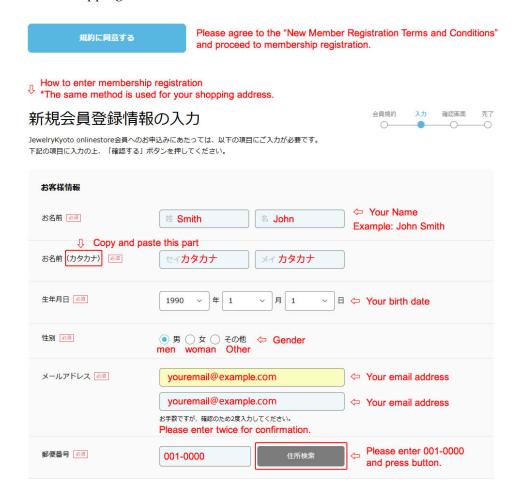

## <Cart flow after product insertion>

- <In case of member registration>
- \*Registration of address is the same for guest purchases.
- \*Enter all shipping addresses in the last order memo field.