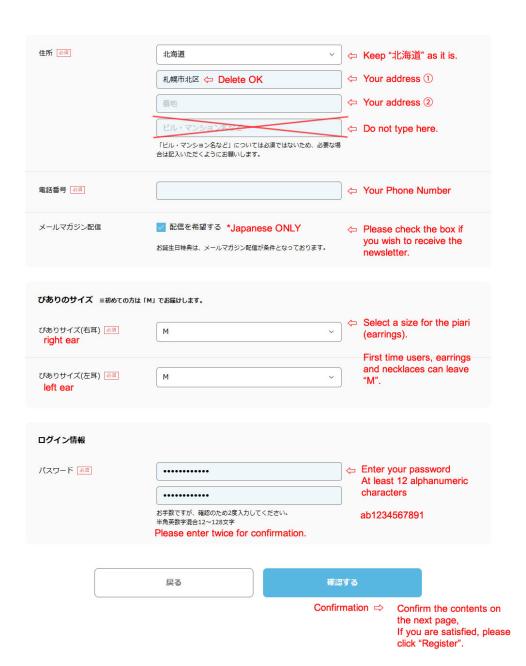

## <Cart flow after product insertion>

- <In case of member registration>
- \*Registration of address is the same for guest purchases.
- \*Enter all shipping addresses in the last order memo field.