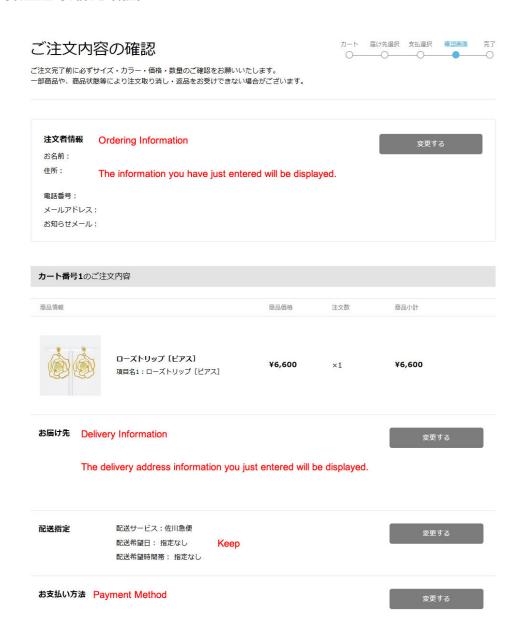

## JewelryKyoto onlinestore Ordering Method

The online strike is designed to work only in Japan. Please use your browser's translation tool for the language. This is a general cart system, but care must be taken when entering order and delivery address information, so please refer to the image below before entering the information.

## <Cart flow after product insertion>

- <In case of member registration>
- \*Registration of address is the same for guest purchases.
- \*Enter all shipping addresses in the last order memo field.

## <Payment method input>

Proceed to Order Confirmation

## <Confirm Order Details>