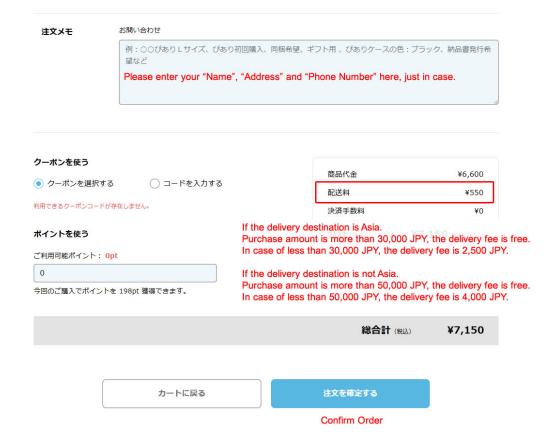

<About Shipping Charges>

Shipping charges vary depending on the delivery area. Shipping charges are not automatically calculated, so please add items to your cart for shipping calculations if your total amount is less than free shipping. The respective shipping charges will be added.

"If your shipping address is in Asia"

Shipping and handling fees are waived for orders over 30,000 yen.

For orders less than 30,000 yen, the shipping and handling fee is 2,500 yen.

Item for shipping charge calculation:

https://jewelry-kyoto.jp/product/detail/9721

If your shipping address is outside of Asia"

Shipping fee is waived for orders over 50,000 yen.

For orders less than 50,000 yen, the shipping fee is 4,000 yen.

Items for shipping fee calculation:

https://jewelry-kyoto.jp/product/detail/9397

<About the products>

In addition to earrings (PIARI ぴあり), we also have pierced earrings.