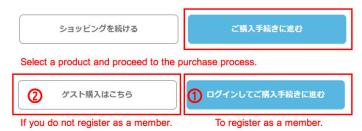

## <Cart flow after product insertion>

- <In case of member registration>
- \*Registration of address is the same for guest purchases.
- \*Enter all shipping addresses in the last order memo field.