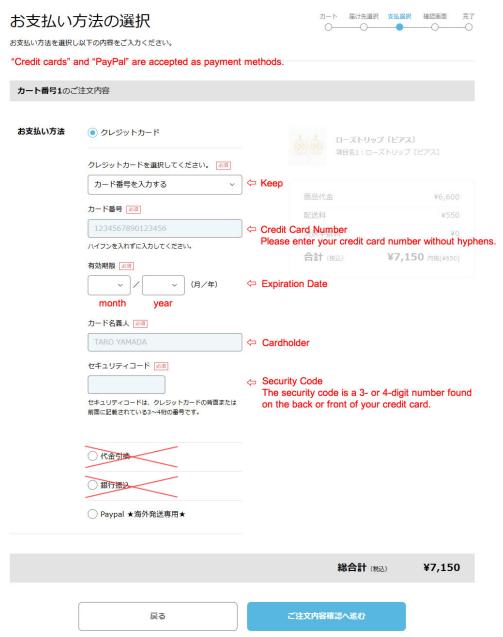

If you have any questions, please contact:

overseas@teftef.org

<About payment methods>

Payment can be made by "various credit cards" and "PayPal".

If you wish to use PayPal, you will need to register for a PayPal account in advance.

If you choose PayPal, you will receive an e-mail with payment instructions.

Credit cards accepted are VISA, Master, JCB, Diners Club, and American Express.

We use Zeus Settlement as our payment system. For credit card payment, you will be redirected to the Zeus payment page. We do not manage or store credit card information.

## <Payment method input>

Proceed to Order Confirmation